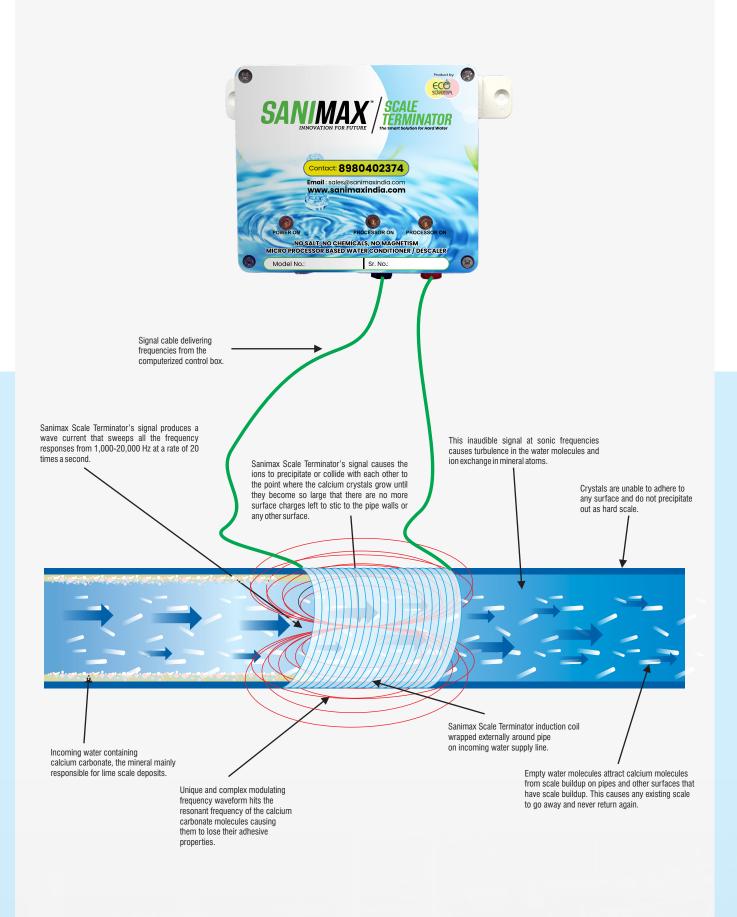

# How Sanimax Scale Terminator works

#### **DESCALING METHOD:**

The control box supplies a square wave signal to a coil of wire that is wrapped externally around the incoming pipeline entering the home. The signal sweeps all the frequencies from 1,000 to 20,000 Hz at a rate of 20 times a second. This produces a modulating frequency waveform that hits the resonant frequency of the calcium molecules causing them to lose its adhesiveness.